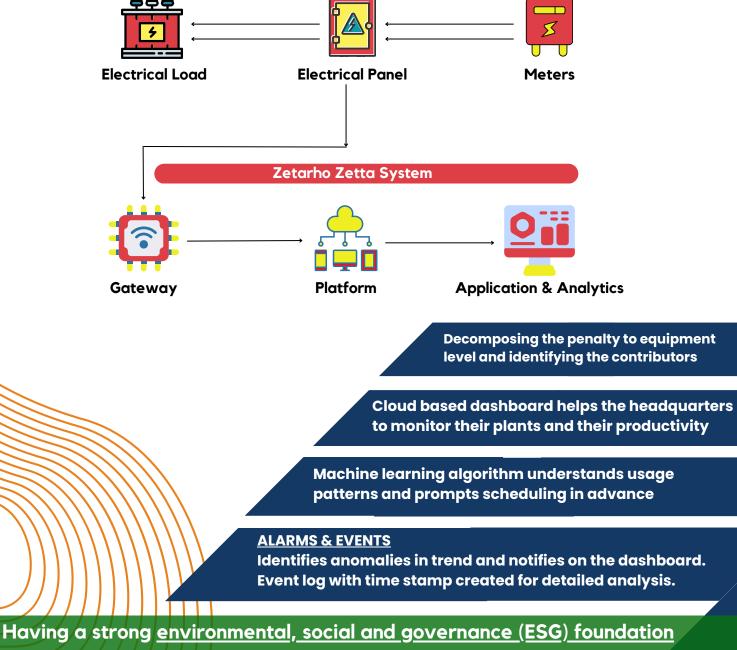

Through **Zetarho zetta's** Web application , panel level ,as well as individual machine level data can be monitored. This visibility help companies to drive energy conversion , management initiative, as well as preventive maintenance schedules. Each machines is fitted with a multi function energy meter that transmits data via our proprietary edge gateway over the cloud which is then displayed over the application.

#### **Features:-**

- Best & worst performing machines (Actual vs Rated)
- Maximum demand analysis at plant (Maximum demand trend line)
- Track saving due to energy efficiency (RS Value)
- Harmonic analysis and power Q- index (V THD, I THD trend line)

- Production line's specific energy consumption analysis (KwHr drill down day, week, month)
- Machine/Feeder focused priority list (Based on deviations, Inrush current and pf)
- Loss of power/availability analysis
   (% value month wise, week wise drill down)
- Hierarchy based energy consumption analysis (KwHr drill down day, week , month)