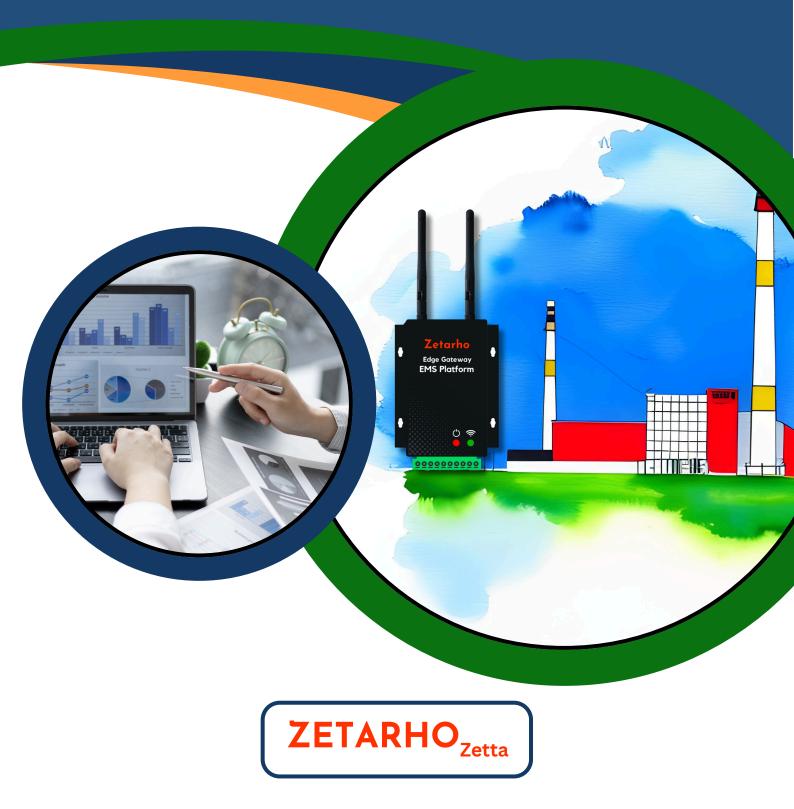

## **ZETARHO**<sub>zetta</sub>

**Zetarho zetta** is a modular types energy management platform, curated to provide a complete visibility and control of the energy consumption across any manufacturing plant or process automation.

Through **Zetarho zetta's** Web application , panel level ,as well as individual machine level data can be monitored. This visibility help companies to drive energy conversion , management initiative, as well as preventive maintenance schedules. Each machines is fitted with a multi function energy meter that transmits data via our proprietary edge gateway over the cloud which is then displayed over the application.