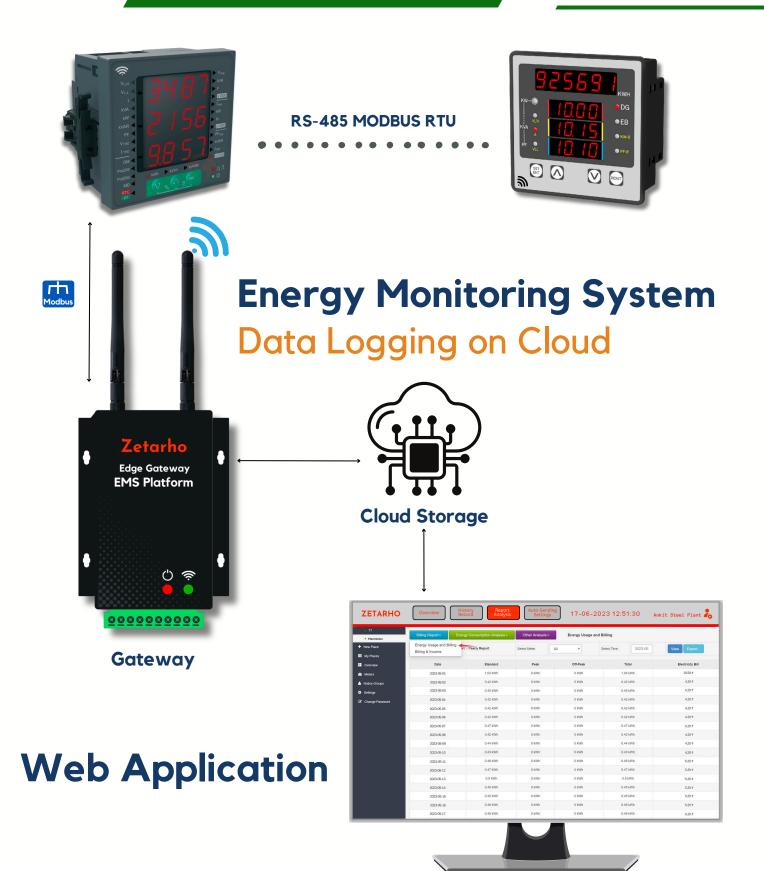

Through **Zetarho zetta's** Web application , panel level ,as well as individual machine level data can be monitored. This visibility help companies to drive energy conversion , management initiative, as well as preventive maintenance schedules. Each machines is fitted with a multi function energy meter that transmits data via our proprietary edge gateway over the cloud which is then displayed over the application.